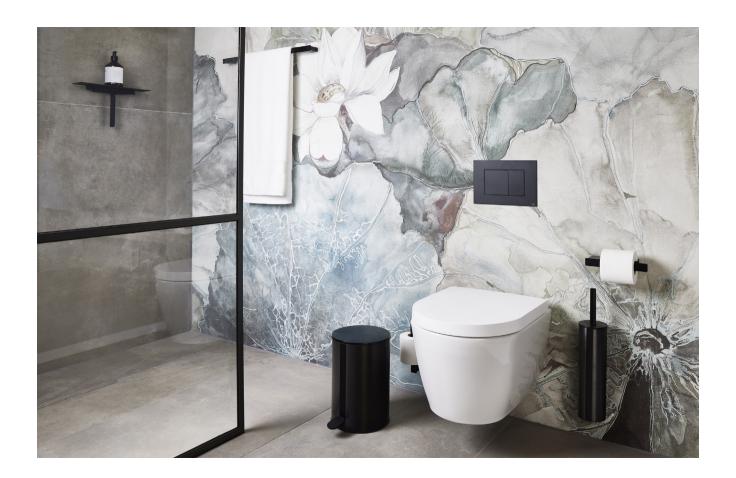

### TOILET BRUSH

Besides the sleek design, you will be pleased with the anti-drip function. The inner plastic container has a splash guard, which extends over the outer cover and ensures that no bacteria can get in between the two. An external handle allows you to empty the container without interfering with germs. The brush head is replaceable and can easily be exchanged. Choose between a wall mounted and a floor standing version.

## TOILET PAPER HOLDER SPARE TOILET PAPER HOLDER

Keep your toilet paper nice and centered with the innovative paper holder. The holder is reversible for your convenience and an integrated magnetic part will keep the toilet roll in place and optimise its friction. The spare toilet paper holder has a seperate rubber part, that centers the toilet roll independent of the various inner sizes, that toilet rolls come in.

### PEDAL BIN

Engineered for sturdiness, the pedal bin will stay in place while users enjoy the quiet elegance of the soft open/close function and a lid that won't collide with the wall. A specially developed tape keeps the bag firmly in place and invisible from the outside. With all mechanics hidden inside, the bin remains minimalist from every angle and easy to clean.