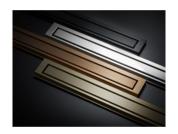

#### HIGHLINE COLOUR - DRAIN UNIT SERIES

The Reframe Collection is designed to match our exclusive, award winning HighLine floor drain series.

Five different colour options give you the possibility of matching all metal details, conveying a subtle feeling of luxury.

Both series come in: copper, brass, brushed stainless steel, hand polished stainless steel and black.

Our colours have been meticulously chosen and matched precisely with the colours of other manufacturers.