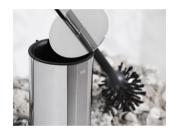

### TOILET BRUSH

Besides the sleek design, you will be pleased with the anti-drip function. The inner plastic container has a splash guard, which extends over the outer cover and ensures that no bacteria can get in between the two. An external handle allows you to empty the container without interfering with germs. The brush head is replaceable and can easily be exchanged. Choose between a wall mounted and a floor standing version.