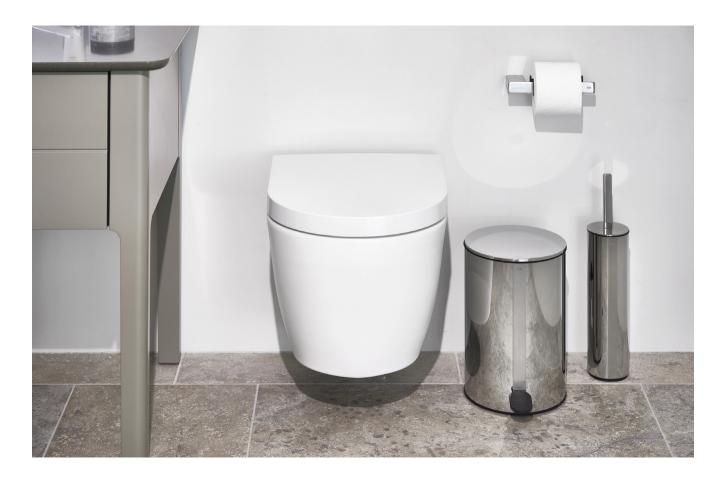

### PEDAL BIN

Engineered for sturdiness, the pedal bin will stay in place while users enjoy the quiet elegance of the soft open/close function and a lid that won't collide with the wall. A specially developed tape keeps the bag firmly in place and invisible from the outside. With all mechanics hidden inside, the bin remains minimalist from every angle and easy to clean.

### TOILET BRUSH

Besides the sleek design, you will be pleased with the anti-drip function. The inner plastic container has a splash guard, which extends over the outer cover and ensures that no bacteria can get in between the two. An external handle allows you to empty the container without interfering with germs. The brush head is replaceable and can easily be exchanged. Choose between a wall mounted and a floor standing version.

## TOILET PAPER HOLDER SPARE TOILET PAPER HOLDER

Keep your toilet paper nice and centered with the innovative paper holder. The holder is reversible for your convenience and an integrated magnetic part will keep the toilet roll in place and optimise its friction. The spare toilet paper holder has a seperate rubber part, that centers the toilet roll independent of the various inner sizes, that toilet rolls come in.