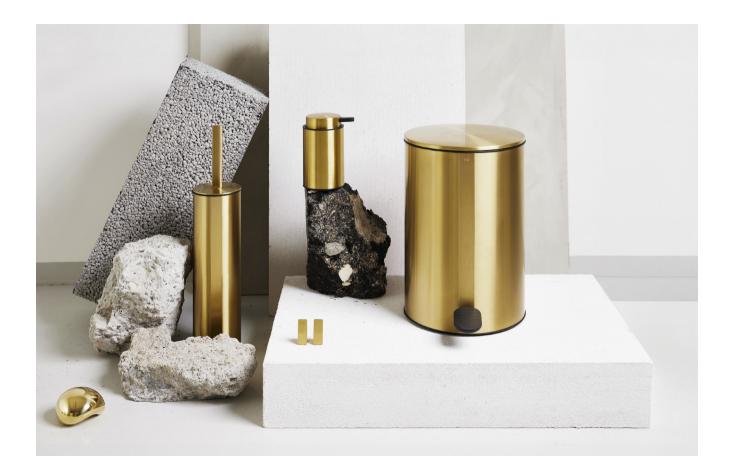

### PEDAL BIN

Engineered for sturdiness, the pedal bin will stay in place while users enjoy the quiet elegance of the soft open/close function and a lid that won't collide with the wall. A specially developed tape keeps the bag firmly in place and invisible from the outside. With all mechanics hidden inside, the bin remains minimalist from every angle and easy to clean.

### TOILET BRUSH

Besides the sleek design, you will be pleased with the anti-drip function. The inner plastic container has a splash guard, which extends over the outer cover and ensures that no bacteria can get in between the two. An external handle allows you to empty the container without interfering with germs. The brush head is replaceable and can easily be exchanged. Choose between a wall mounted and a floor standing version.

#### SOAPDISPENSER

Keep your soap in style with this elegantly streamlined soap dispenser. The Reframe series is all about quality, style and clever functions: for example, the angle of the dispensing unit ensures that the soap ends up in your hand – not on the sink. And it works no matter where you push, making it a real pleasure to use. As practical as it is stylish, this soap dispenser is also very easy to refill and clean.