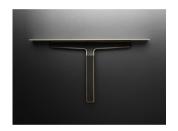

## SHOWER WIPER

Separate shower wiper and wall mount with integrated magnets to keep the wiper in place. The wiper consists of two parts; a reinforced steel frame and a high quality silicone blade. This construction ensures an effective and even cleaning of all surfaces. Built in 'bumpers' on all sides protect your tiles from scratches and marks.