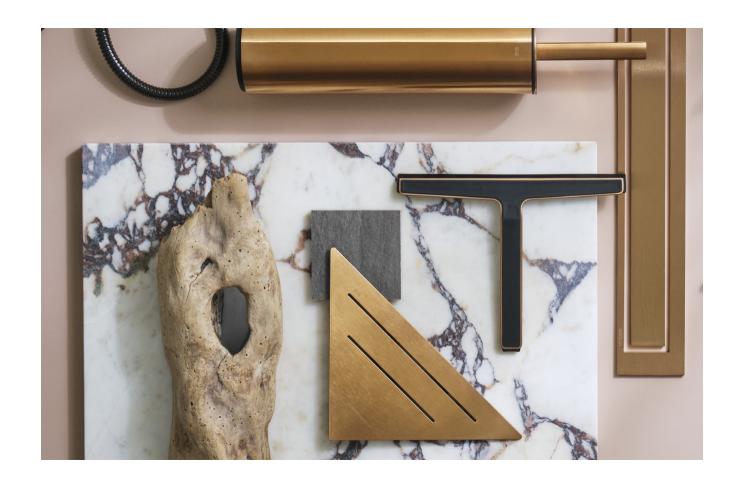

#### HIGHLINE COLOUR - DRAIN UNIT SERIES

The Reframe Collection is designed to match our exclusive, award winning HighLine floor drain series.

Five different colour options give you the possibility of matching all metal details, conveying a subtle feeling of luxury.

Both series come in: copper, brass, brushed stainless steel, hand polished stainless steel and black.

Our colours have been meticulously chosen and matched precisely with the colours of other manufacturers.