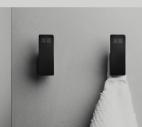

SHOWER WIPER 243 (W) x 187 (H) mm

SOAP DISPENSER 133 (H) x 70 (Ø) mm x 97 (W) mm

SOAP DISPENSER WALL MOUNTED 133 (H) x 70 (Ø) mm x 114 (W) mm

TOWEL HOOK - 2 PCS 40 (H) x 15 (W) mm

TOILET BRUSH FLOOR 422 (H) x 89 (Ø) mm