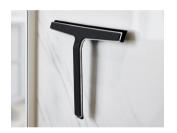

## SHOWER WIPER

Separate shower wiper and wall mount with integrated magnets to keep the wiper in place. The wiper consists of two parts; a reinforced steel frame and a high quality silicone blade. This construction ensures an effective and even cleaning of all surfaces. Built in 'bumpers' on all sides protect your tiles from scratches and marks.