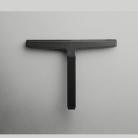

## SHOWER WIPER

Separate shower wiper and wall mount with integrated magnets to keep the wiper in place. The wiper consists of two parts; a reinforced steel frame and a high quality silicone blade. This construction ensures an effective and even cleaning of all surfaces. Built in 'bumpers' on all sides protect your tiles from scratches and marks.