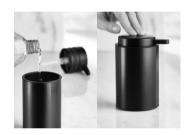

#### SOAPDISPENSER

Keep your soap in style with this elegantly streamlined soap dispenser. The Reframe series is all about quality, style and clever functions: for example, the angle of the dispensing unit ensures that the soap ends up in your hand – not on the sink. And it works no matter where you push, making it a real pleasure to use. As practical as it is stylish, this soap dispenser is also very easy to refill and clean.