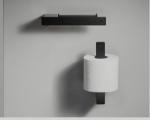

## TOILET PAPER HOLDER SPARE TOILET PAPER HOLDER

Keep your toilet paper nice and centered with the innovative paper holder. The holder is reversible for your convenience and an integrated magnetic part will keep the toilet roll in place and optimise its friction. The spare toilet paper holder has a seperate rubber part, that centers the toilet roll independent of the various inner sizes, that toilet rolls come in.