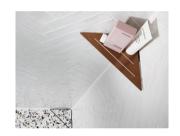

## CORNER SOAP SHELF

Soap shelf in a reinforced steel plate to secure stability. Discreet grooves drain water away and an anti-slip barrier keeps shower essentials from sliding when the shelf is wet. The innovative wall mount can be adapted to corners, which are not excately 90°.