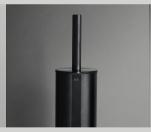

### TOILET BRUSH

Besides the sleek design, you will be pleased with the anti-drip function. The inner plastic container has a splash guard, which extends over the outer cover and ensures that no bacteria can get in between the two. An external handle allows you to empty the container without interfering with germs. The brush head is replaceable and can easily be exchanged. Choose between a wall mounted and a floor standing version.

TOILET BRUSH WALL MOUNTED 416 (H) x 89 (Ø) mm

TOILET PAPER HOLDER 191 (L) x 34 (H) mm

SPARE TOILET PAPER HOLDER 191 (H) x 60 (Ø) mm