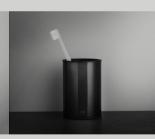

# TOOTH BRUSH HOLDER

Toothbrush holder. Features a two-part insert where one compartment holds the toothpaste while the other is for toothbrushes, ensuring that the various parts do not touch each other.

The insert can be removed for easy cleaning. Non-slip base.