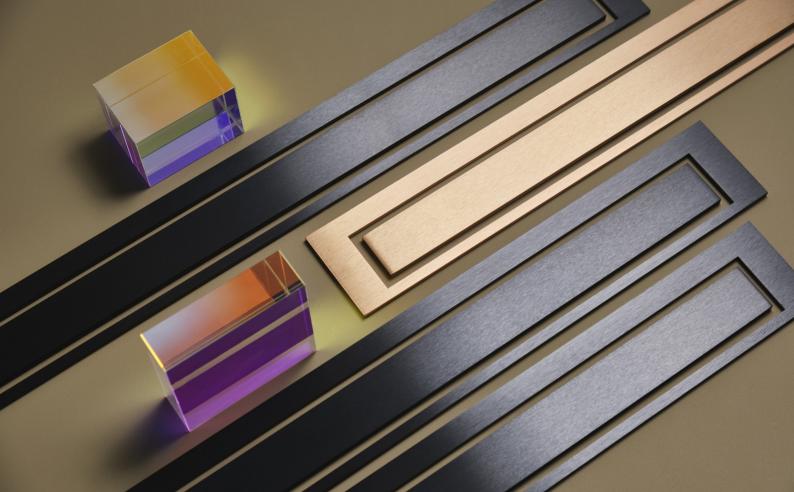

#### HIGHLINE COLOUR - DRAIN UNIT SERIES

The Reframe Collection is designed to match our exclusive, award winning HighLine floor drain series.

Five different colour options give you the possibility of matching all metal details, conveying a subtle feeling of luxury.

Both series come in: copper, brass, brushed stainless steel, hand polished stainless steel and black.

Our colours have been meticulously chosen and matched precisely with the colours of other manufacturers.