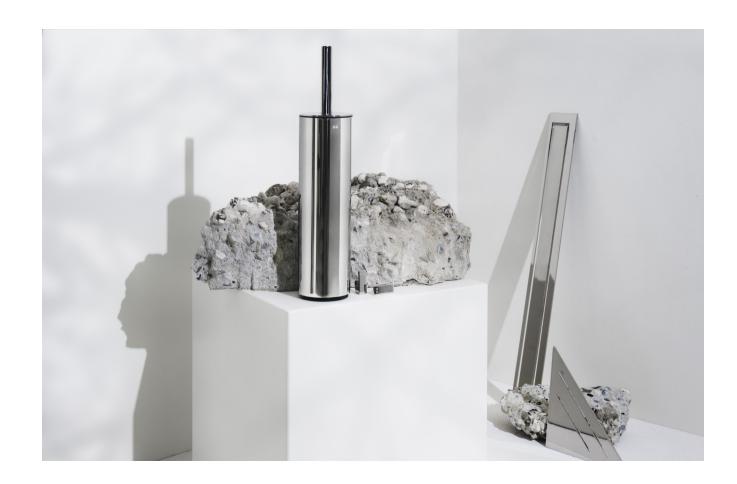

### TOILET BRUSH

Besides the sleek design, you will be pleased with the anti-drip function. The inner plastic container has a splash guard, which extends over the outer cover and ensures that no bacteria can get in between the two. An external handle allows you to empty the container without interfering with germs. The brush head is replaceable and can easily be exchanged. Choose between a wall mounted and a floor standing version.