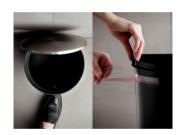

### PEDAL BIN

Engineered for sturdiness, the pedal bin will stay in place while users enjoy the quiet elegance of the soft open/close function and a lid that won't collide with the wall. A specially developed tape keeps the bag firmly in place and invisible from the outside. With all mechanics hidden inside, the bin remains minimalist from every angle and easy to clean.