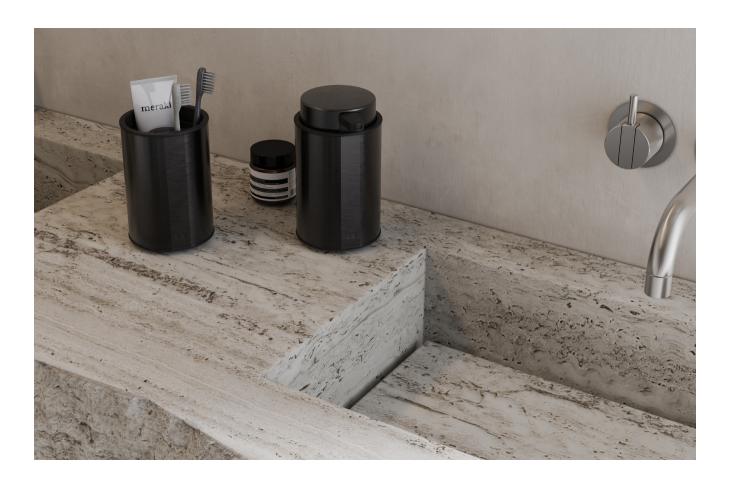

# TOOTH BRUSH HOLDER

Toothbrush holder. Features a two-part insert where one compartment holds the toothpaste while the other is for toothbrushes, ensuring that the various parts do not touch each other.

The insert can be removed for easy cleaning. Non-slip base.