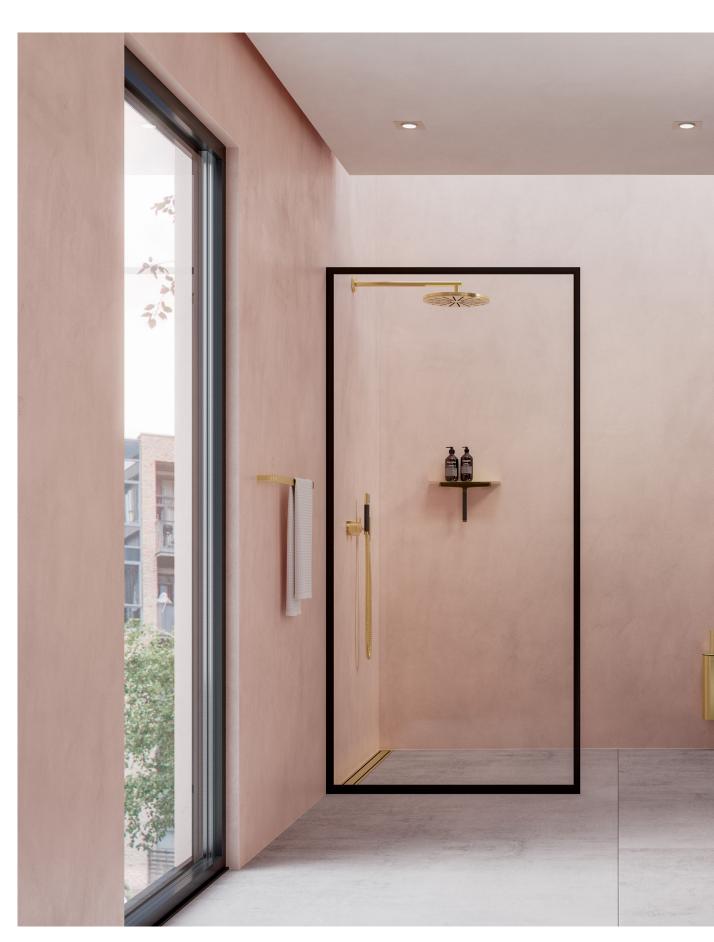

wer screen | Transparent Classicline floor drain | Column





GlassLine shower screen and door | transparent HighLine floor drain | copper Reframe collection soap shelf and shower wiper, towel bar and hook | copper





GlassLine Shower door, top rail | steel HighLine floor drain | Panel with frame



## SHOWER DOOR AND TOP RAIL

To complete the dream of a modern and unique shower cubicle, Unidrain offers a shower door. The elegantly glass shower door is mounted with exclusive and stylish fittings, with no external handles. Choose from 2 screen designs.

A top rail is recommended for stabilising shower screens measuring 1200 mm or more. The GlassLine shower door must be combined with a top rail. The top rail is available in one length, and is adjustable to the individual shower cubicle.



GlassLine shower screen | with black frame, HighLine floor drain | brass Reframe collection soap shelf with shower wiper, towel bar, hook, toilet brush, toilet paper holder and spare toilet paper holder | brass







## TREATED WITH NANOTECHNOLOGY TO REDUCE CLEANING TO A MINIMUM

The GlassLine shower screens fit all bathrooms:
They come in several sizes and can be either right or left-mounted.
The shower screens come either completely transparent or with black frame.







HIGHLINE

A LITTLE EXTRA LUXURY

HighLine is Unidrain's exclusive, award-winning series. The series is available in both solid steel panels, and a discreet solution with a floor tile of your own choice.





CLASSICLINE

THE ORIGINAL DESIGN RANGE

ClassicLine consists of frame and grating. A choice of 6 elegant and t