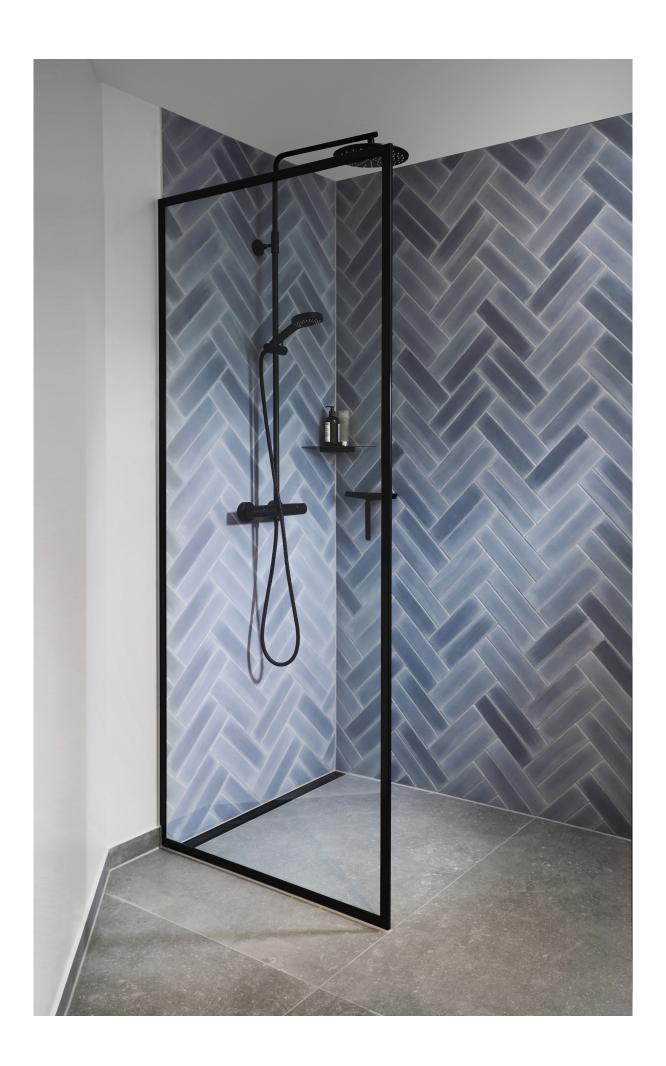

Unidrain GlassLine is a glass wall solution with an integrated floor drain and built-in slope, securing an easy installation and water tight solution. Only a discreet steel frame is visible along the wall and floor, showcasing the elegant lines and providing a timeless look.

## SHOWER DOOR AND TOP RAIL

To complete the dream of a modern and unique shower cubicle, Unidrain offers a shower door. The elegantly glass shower door is mounted with exclusive and stylish fittings, with no external handles. Choose from 2 screen designs.

A top rail is recommended for stabilising shower screens measuring 1200 mm or more. The GlassLine shower door must be combined with a top rail. The top rail is available in one length, and is adjustable to the individual shower cubicle.