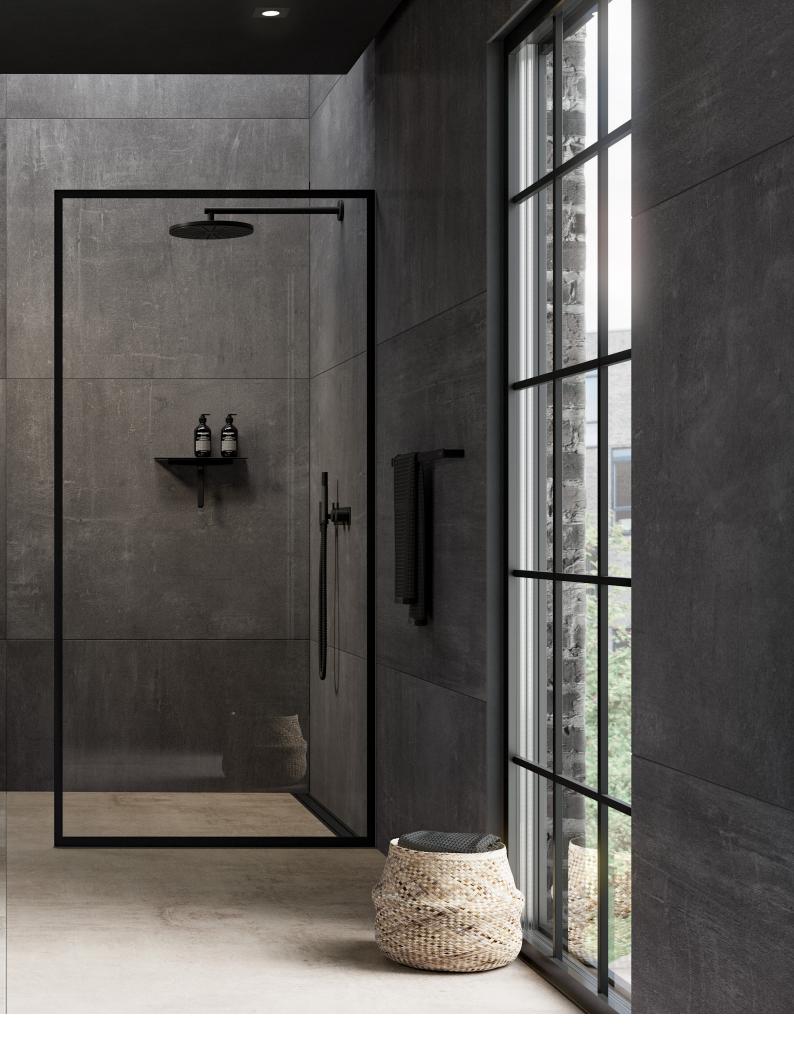

Unidrain GlassLine is a glass wall solution with an integrated floor drain and built-in slope, securing an easy installation and water tight solution. Only a discreet steel frame is visible along the wall and floor, showcasing the elegant lines and providing a timeless look.

GlassLine shower screen | with black frame
HighLine floor drain | black
Reframe collection soap shelf with shower wiper, towel bar, hook,
toilet brush, toilet paper holder and spare toilet paper holder | black

## SHOWER DOOR AND TOP RAIL

To complete the dream of a modern and unique shower cubicle, Unidrain offers a shower door. The elegantly glass shower door is mounted with exclusive and stylish fittings, with no external handles. Choose from 2 screen designs.

## TREATED WITH NANOTECHNOLOGY TO REDUCE CLEANING TO A MINIMUM

The GlassLine shower screens fit all bathrooms:
They come in several sizes and can be either right or left-mounted.
The shower screens come either completely transparent or with black frame.