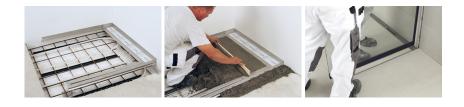

## STRONG AND SECURE INSTALLATION

The shower screen is installed in the track of the ShowerLine drain to eliminate risk of loosening over time. ShowerLine is fitted to the wall and embedded firmly into the floor.

When the floor is poured, a 2 % slope is defined in the shower cubicle to make the pouring process easier than ever before. Wall and floor flanges ensure a 100 % waterproof solution.

Unidrain's patented flange system is extended to the installation of the shower screen, making GlassLine the strongest and most wetroom secure installation ever for shower cubicles.