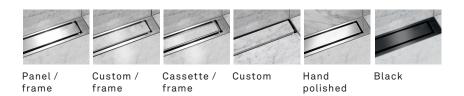

HIGHLINE

A LITTLE EXTRA LUXURY

HighLine is Unidrain's exclusive, award-winning series. The series is available in both solid steel panels, and a discreet solution with a floor tile of your own choice.

CLASSICLINE

THE ORIGINAL DESIGN RANGE

ClassicLine consists of frame and grating. A choice of 6 elegant and timeless grating designs in brushed stainless steel ensures a product to suit all tastes.