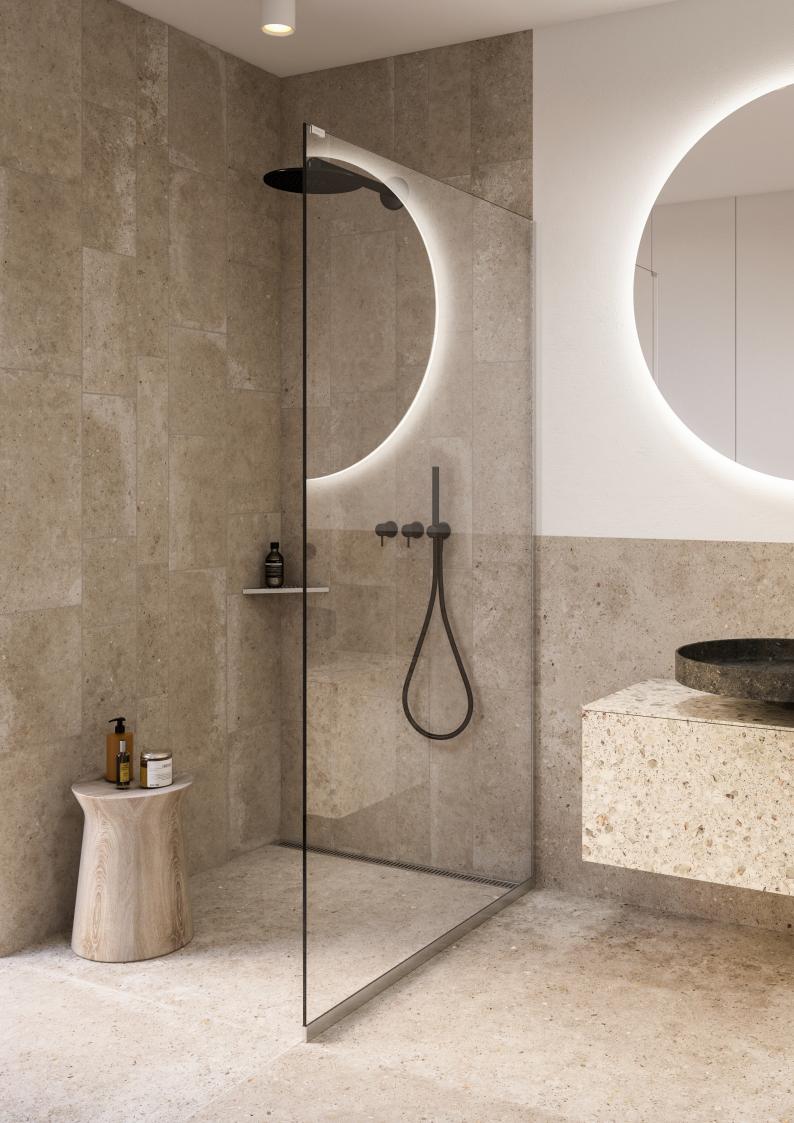

Unidrain GlassLine is a glass wall solution with an integrated floor drain and built-in slope, securing an easy installation and water tight solution. Only a discreet steel frame is visible along the wall and floor, showcasing the elegant lines and providing a timeless look.

GlassLine shower screen | with black frame
HighLine floor drain | black
Reframe collection soap shelf with shower wiper, towel bar, hook,
toilet brush, toilet paper holder and spare toilet paper holder | black