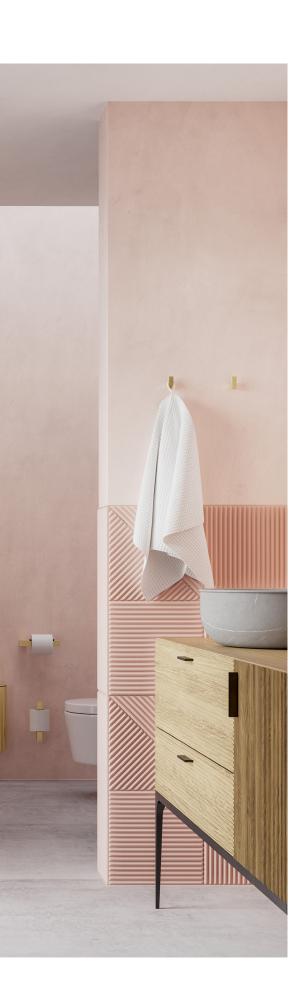

GlassLine shower screen | with black frame
HighLine floor drain | black
Reframe collection soap shelf with shower wiper, towel bar, hook,
toilet brush, toilet paper holder and spare toilet paper holder | black

GlassLine shower screen | with black frame, HighLine floor drain | brass Reframe collection soap shelf with shower wiper, towel bar, hook, toilet brush, toilet paper holder and spare toilet paper holder | brass