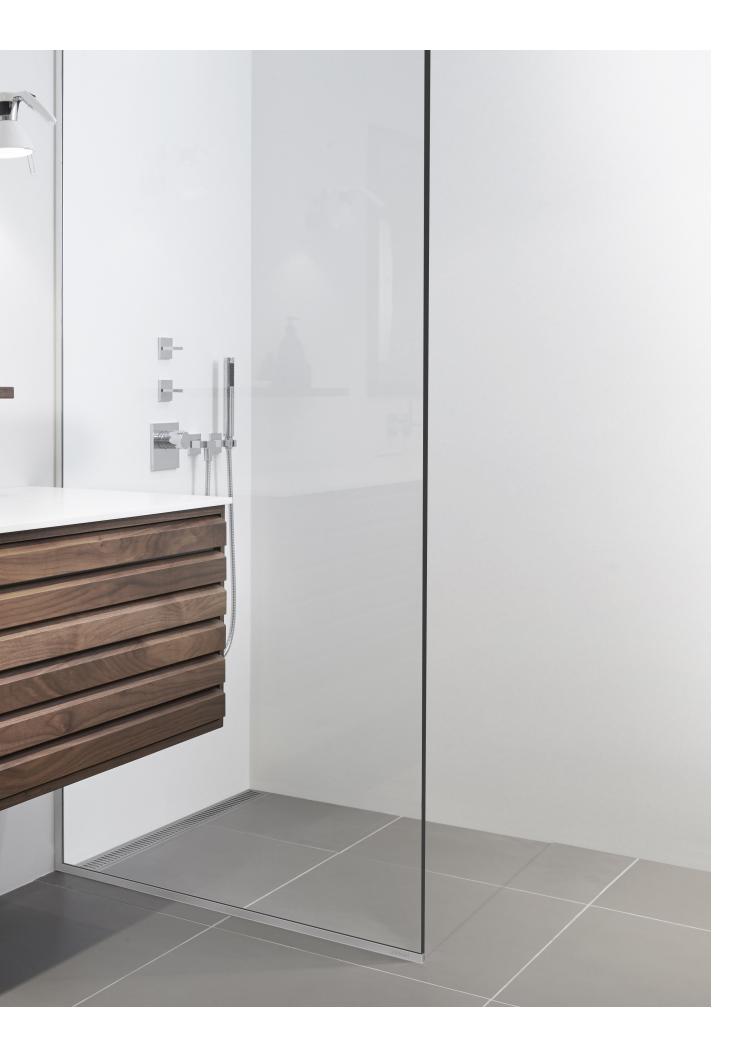

Unidrain GlassLine is a glass wall solution with an integrated floor drain and built-in slope, securing an easy installation and water tight solution. Only a discreet steel frame is visible along the wall and floor, showcasing the elegant lines and providing a timeless look.

GlassLine shower screen | Transparent Classicline floor drain | Column

GlassLine shower screen and door | transparent HighLine floor drain | copper Reframe collection soap shelf and shower wiper, towel bar and hook | copper

## TREATED WITH NANOTECHNOLOGY TO REDUCE CLEANING TO A MINIMUM

The GlassLine shower screens fit all bathrooms:
They come in several sizes and can be either right or left-mounted.
The shower screens come either completely transparent or with black frame.

## STRONG AND SECURE INSTALLATION

The shower screen is installed in the track of the ShowerLine drain to eliminate risk of loosening over time. ShowerLine is fitted to the wall and embedded firmly into the floor.

When the floor is poured, a 2 % slope is defined in the shower cubicle to make the pouring process easier than ever before. Wall and floor flanges ensure a 100 % waterproof solution.

Unidrain's patented flange system is extended to the installation of the shower screen, making GlassLine the strongest and most wetroom secure installation ever for shower cubicles.