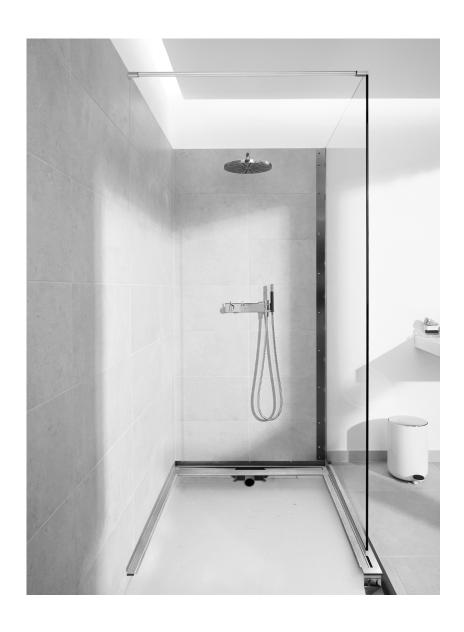

soap shelf with shower wiper, towel bar, hook, toilet brush, toilet paper holder and spare toilet paper holder | brass







## TREATED WITH NANOTECHNOLOGY TO REDUCE CLEANING TO A MINIMUM

The GlassLine shower screens fit all bathrooms:
They come in several sizes and can be either right or left-mounted.
The shower screens come either completely transparent or with black frame.







HIGHLINE

A LITTLE EXTRA LUXURY

HighLine is Unidrain's exclusive, award-winning series. The series is available in both solid steel panels, and a discreet solution with a floor tile of your own choice.





CLASSICLINE

THE ORIGINAL DESIGN RANGE

ClassicLine consists of frame and grating. A choice of 6 elegant and timeless grating designs in brushed stainless steel ensures a product to suit all tastes.









## STRONG AND SECURE INSTALLATION

The shower screen is installed in the track of the ShowerLine drain to eliminate risk of loosening over time. ShowerLine is fitted to the wall and embedded firmly into the floor.

When the floor is poured, a 2 % slope is defined in the shower cubicle to make the pouring process easier than ever before. Wall and floor flanges ensure a 100 % waterproof solution.

Unidrain's patented flange system is extended to the installation of the shower screen, making GlassLine the strongest and most wetroom secure installation ever for shower cubicles.