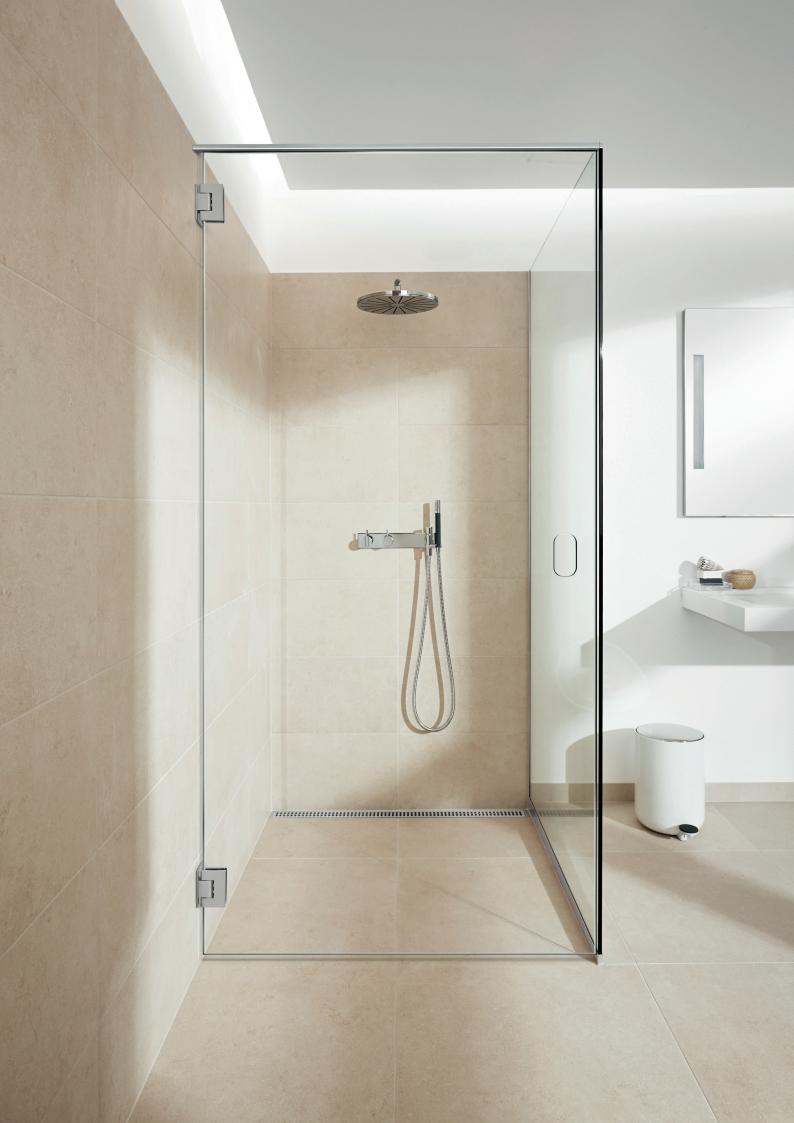

GlassLine shower screen | Transparent Classicline floor drain | Column

GlassLine shower screen and door | transparent HighLine floor drain | copper Reframe collection soap shelf and shower wiper, towel bar and hook | copper