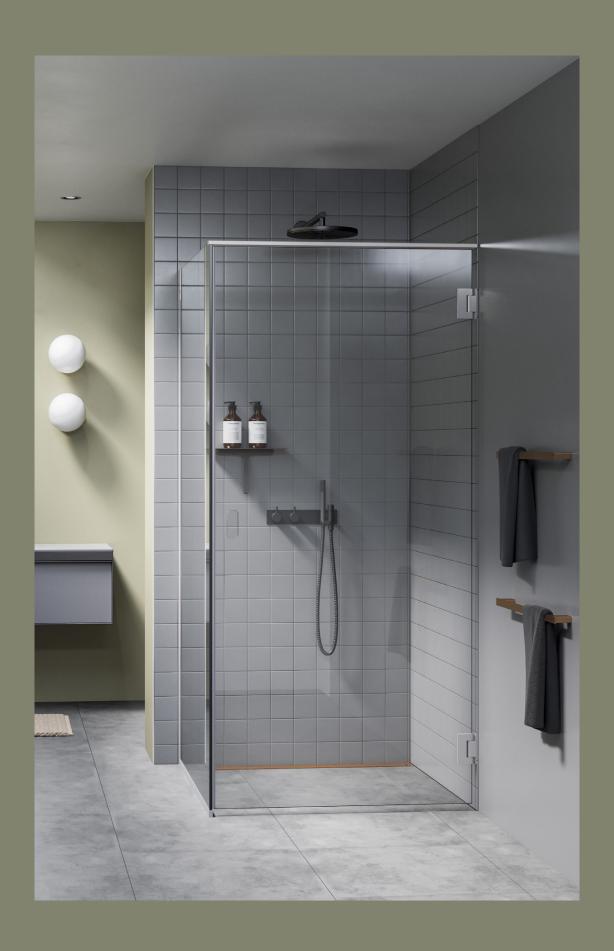

Unidrain GlassLine is a glass wall solution with an integrated floor drain and built-in slope, securing an easy installation and water tight solution. Only a discreet steel frame is visible along the wall and floor, showcasing the elegant lines and providing a timeless look.

GlassLine shower screen | with black frame
HighLine floor drain | black
Reframe collection soap shelf with shower wiper, towel bar, hook,
toilet brush, toilet paper holder and spare toilet paper holder | black

## SHOWER DOOR AND TOP RAIL

To complete the dream of a modern and unique shower cubicle, Unidrain offers a shower door. The elegantly glass shower door is mounted with exclusive and stylish fittings, with no external handles. Choose from 2 screen designs.

## TREATED WITH NANOTECHNOLOGY TO REDUCE CLEANING TO A MINIMUM

The GlassLine shower screens fit all bathrooms:
They come in several sizes and can be either right or left-mounted.
The shower screens come either completely transparent or with black frame.