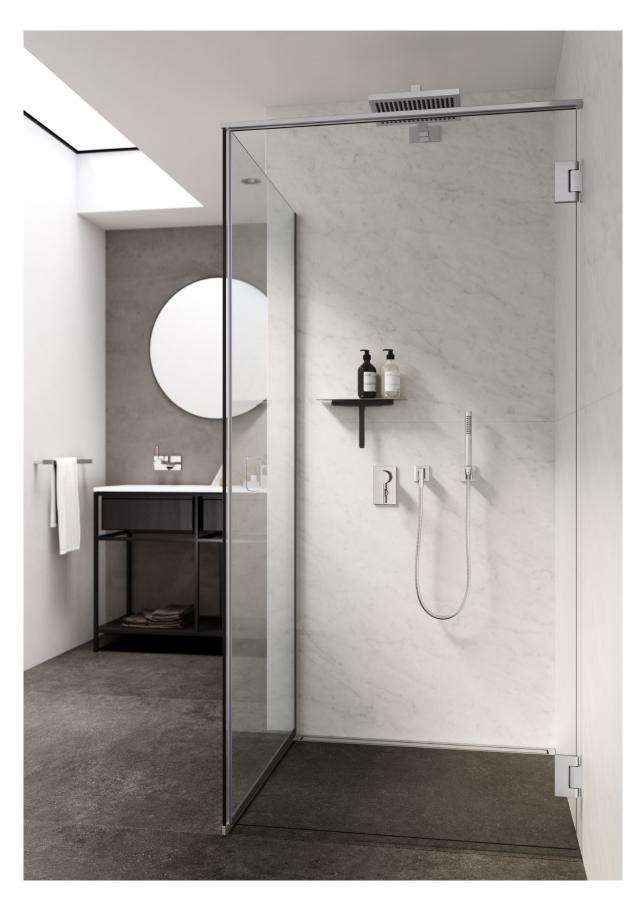

GlassLine shower screen | Transparent Classicline floor drain | Column

GlassLine shower screen and door | transparent HighLine floor drain | copper Reframe collection soap shelf and shower wiper, towel bar and hook | copper