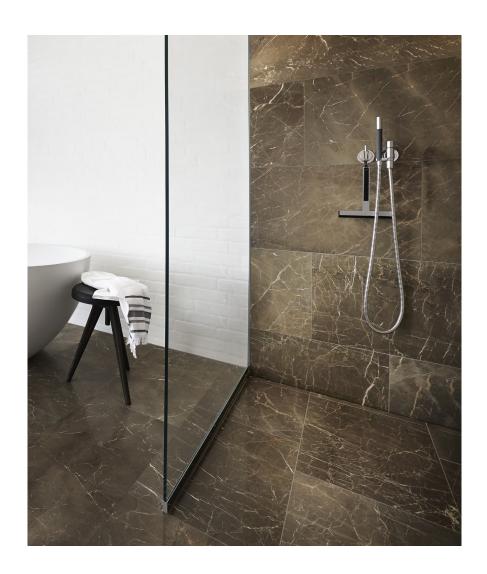

Unidrain GlassLine is a glass wall solution with an integrated floor drain and built-in slope, securing an easy installation and water tight solution. Only a discreet steel frame is visible along the wall and floor, showcasing the elegant lines and providing a timeless look.

GlassLine shower screen | with black frame
HighLine floor drain | black
Reframe collection soap shelf with shower wiper, towel bar, hook,
toilet brush, toilet paper holder and spare toilet paper holder | black