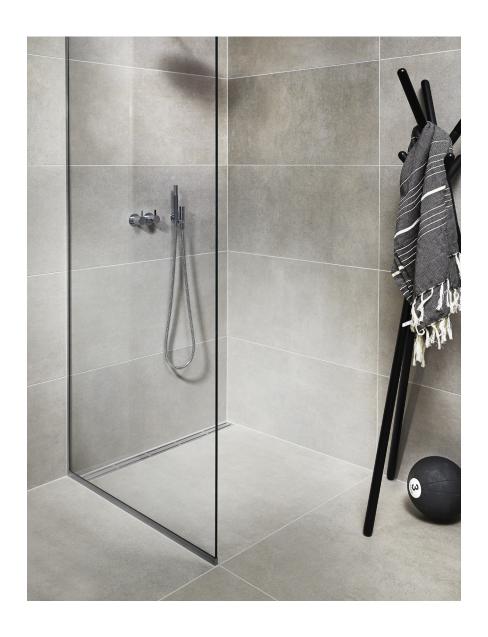

Unidrain GlassLine is a glass wall solution with an integrated floor drain and built-in slope, securing an easy installation and water tight solution. Only a discreet steel frame is visible along the wall and floor, showcasing the elegant lines and providing a timeless look.

GlassLine shower screen | Transparent Classicline floor drain | Column

GlassLine shower screen and door | transparent HighLine floor drain | copper Reframe collection soap shelf and shower wiper, towel bar and hook | copper