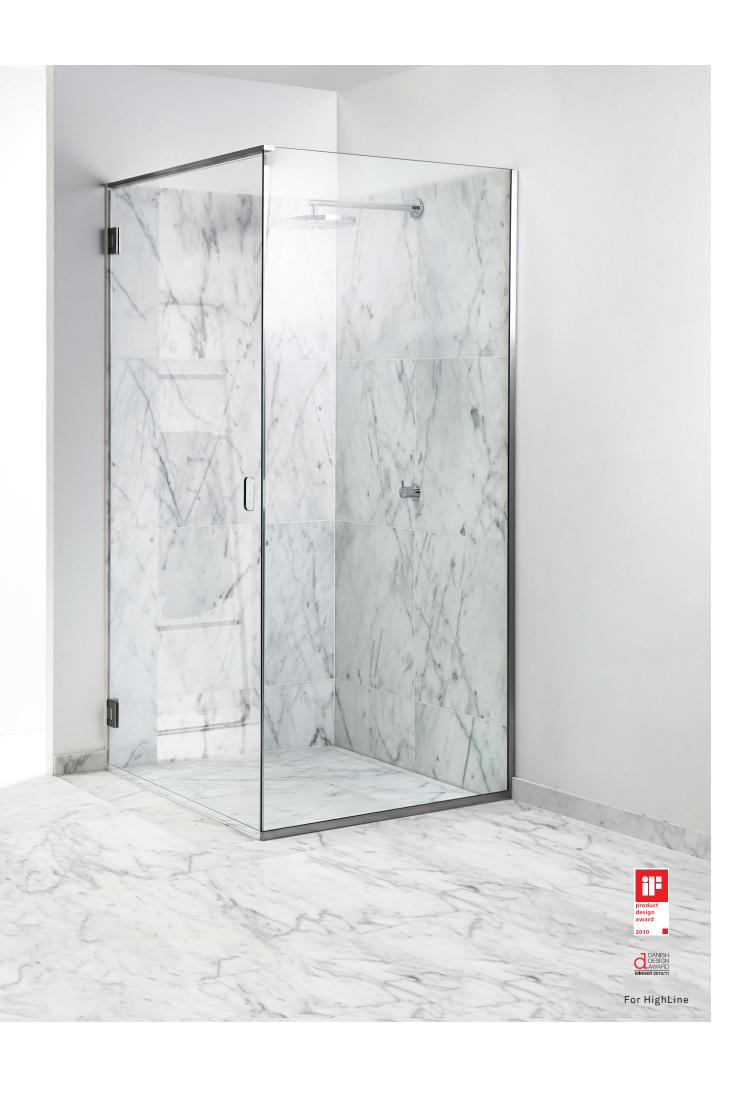

HIGHLINE

A LITTLE EXTRA LUXURY

HighLine is Unidrain's exclusive, award-winning series. The series is available in both solid steel panels, and a discreet solution with a floor tile of your own choice.

CLASSICLINE

## STRONG AND SECURE INSTALLATION

The shower screen is installed in the track of the ShowerLine drain to eliminate risk of loosening over time. ShowerLine is fitted to the wall and embedded firmly into the floor.

When the floor is poured, a 2 % slope is defined in the shower cubicle to make the pouring process easier than ever before. Wall and floor flanges ensure a 100 % waterproof solution.

Unidrain's patented flange system is extended to the installation of the shower screen, making GlassLine the strongest and most wetroom secure installation ever for shower cubicles.