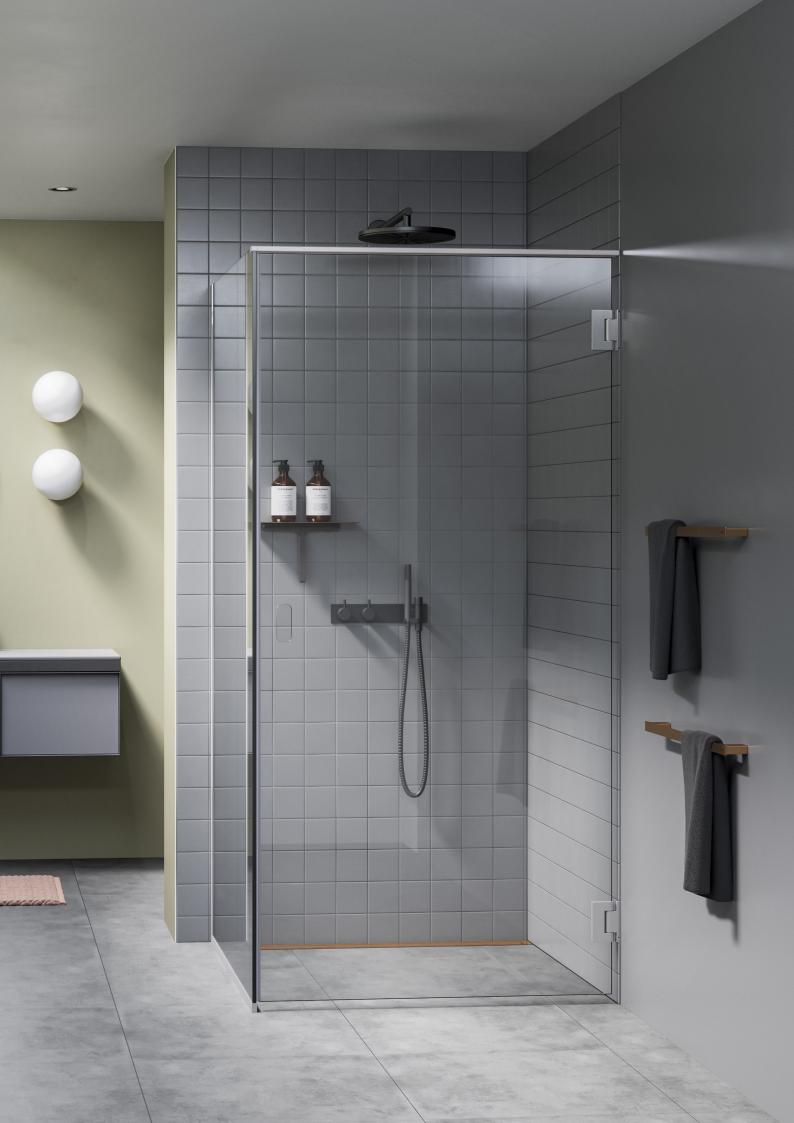

GlassLine shower screen | with black frame
HighLine floor drain | black
Reframe collection soap shelf with shower wiper, towel bar, hook,
toilet brush, toilet paper holder and spare toilet paper holder | black

GlassLine shower screen | with black frame, HighLine floor drain | brass Reframe collection soap shelf with shower wiper, towel bar, hook, toilet brush, toilet paper holder and spare toilet paper holder | brass